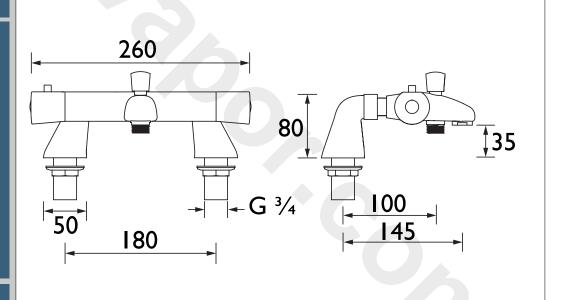

#### **Product Certifications:**

WRAS Cert. Number: 2010043 WRAS Expiry Date: 31/10/2025

27.9 L/Min

SWRAS

| Product Type:                     | Bath Shower Mixer                        |
|-----------------------------------|------------------------------------------|
| Main Construction Material:       | Brass                                    |
| Mount Type:                       | Deck Mounted                             |
| Handle Type:                      | Oval Handles                             |
| Connection Inlet:                 | 3/4"BSP                                  |
| Connection Outlet:                | G1/2"                                    |
| Number of Tap Holes:              | 2                                        |
| Valve/Cartridge Type:             | 1/2" CD Valve & Thermostatic Cartridge   |
| Plumbing System Requirements:     | Nominally Balanced Supply Pressures Only |
| Minimum Dynamic Pressure:         | 0.5 bar                                  |
| Maximum Dynamic Pressure:         | 5.0 Bar                                  |
| Maximum Hot Water Temperature: °C | 80                                       |
| Maximum Static Pressure: (bar)    | 10                                       |
|                                   | Single Flow                              |
| Flow Type:                        | Single Flow                              |